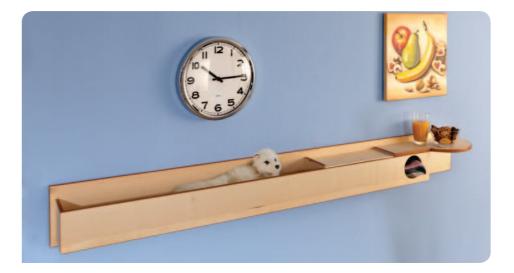

#### Food and sensoric bar

Mod. No.70-0115

- Wall mounted
- Placed in the resident's room or on corridors
- Delivery without contents
- Dimensions 160 x 30 cm (W x H)