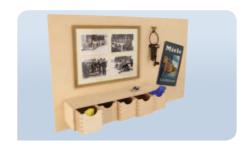

## Door memory box Mod. No. 70-0116

- Wall mounted
- With Name card holder (exchangeable)
- · Plastic disc which can be pulled out upwards
- · Delivery without contents
- Dimensions 60 x 30 cm (W x H)

Sensoric bar armrest Mod. No. 50-0564

# Image "Still Life"

Mod. No. 70-0724

- · Wall mounted above the food bar
- · Acrylic on canvas