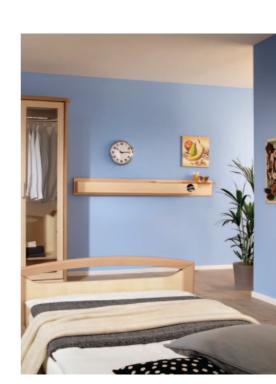

# Image "Still Life"

Mod. No. 70-0724

- · Wall mounted above the food bar
- · Acrylic on canvas

#### Food and sensoric bar

Mod. No.70-0115

- Wall mounted
- Placed in the resident's room or on corridors
- Delivery without contents
- Dimensions 160 x 30 cm (W x H)

#### Sensoric bar table Mod. No. 50-0563

- Is attached below the table or in front of the table joint
- For touching and feeling
- Dimensions 50 x 8 cm (L x W)