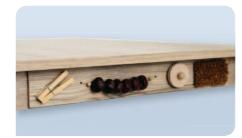

#### Sensoric bar table Mod. No. 50-0563

- Is attached below the table or in front of the table joint
- For touching and feeling
- Dimensions 50 x 8 cm (L x W)

- · Attachment to the armrest of a chair
- · For touching and feeling
- Dimensions 20 x 6 cm (L x W)

<sup>\*</sup> Technical changes reserved