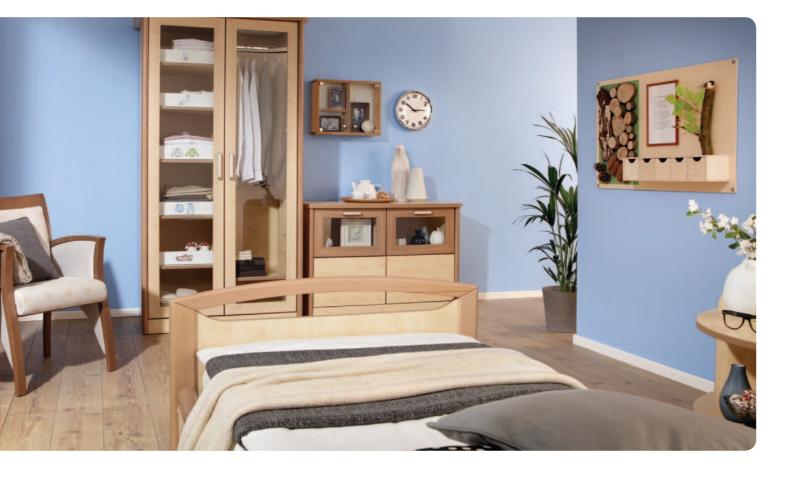

### Adventure panel

#### Mod. No. 70-0114

- Subjects: Woods or city
- Wall mounted
- Placed in the resident room, on corridors or in day rooms
- Dimensions 100 x 60 cm (W x H)

# Image "Still Life"

Mod. No. 70-0724

- · Wall mounted above the food bar
- · Acrylic on canvas

#### Food and sensoric bar

Mod. No.70-0115

- Wall mounted
- Placed in the resident's room or on corridors
- Delivery without contents
- Dimensions 160 x 30 cm (W x H)

## Door memory box Mod. No. 70-0116

- Wall mounted
- With Name card holder (exchangeable)
- · Plastic disc which can be pulled out upwards
- · Delivery without contents
- Dimensions 60 x 30 cm (W x H)

Sensoric bar armrest Mod. No. 50-0564