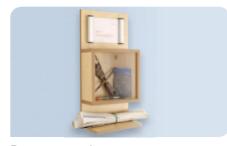

### Adventure panel

#### Mod. No. 70-0114

- Subjects: Woods or city
- Wall mounted
- Placed in the resident room, on corridors or in day rooms
- Dimensions 100 x 60 cm (W x H)

# Image "Still Life"

Mod. No. 70-0724

- · Wall mounted above the food bar
- · Acrylic on canvas